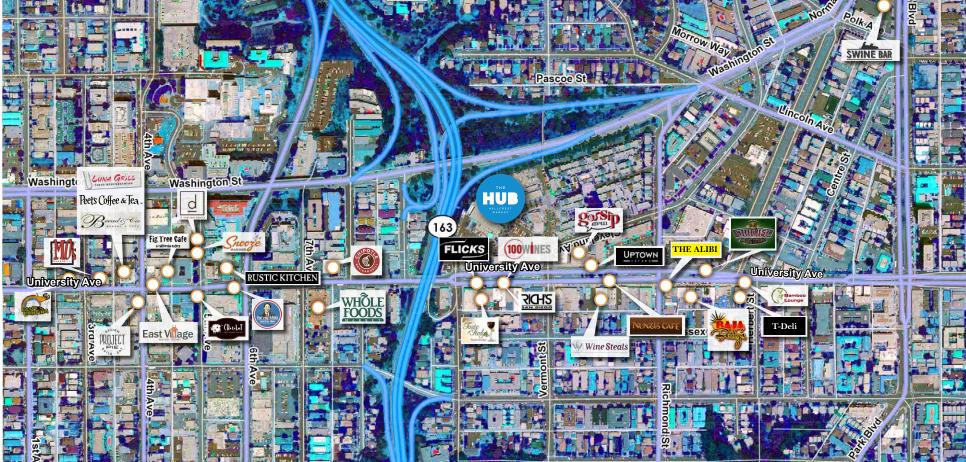

#### SITE LOCATION MAP

1030 UNIVERSITY AVE | SAN DIEGO, CA

Every city needs that place – a neighborhood centerpiece where people can tend to life's necessities and indulge in life's niceties.

Welcome to **The Hub | Hillcrest Market**, where an offbeat collection of shops, boutiques and restaurants provides a refreshing alternative to the status quo.

Outdoor plazas beckon passers-by to slow down and linger, and crowd watching becomes a spectator sport through an ever-changing kaleidoscope of people and activities. Celebrating 25 years serving the Uptown/Hillcrest community, The Hub | Hillcrest Market revitalization is a work of art, combining eclectic sensibilities with social experience for an experiential gathering place to serve its urban community for years to come.

The Hub | Hillcrest Market serves the dynamic urban Uptown and Hillcrest neighborhoods of San Diego, in one of the most densely populated neighborhoods in the city.

Having undergone a \$3 million renovation in 2014, The Hub | Hillcrest Market is enhancing its position as the neighborhood centerpiece, where wanderlust, community and convenience meet. Updated façades, new public art, fresh retail and restaurant concepts in an open air market environment make every day feel like a festival for the senses.