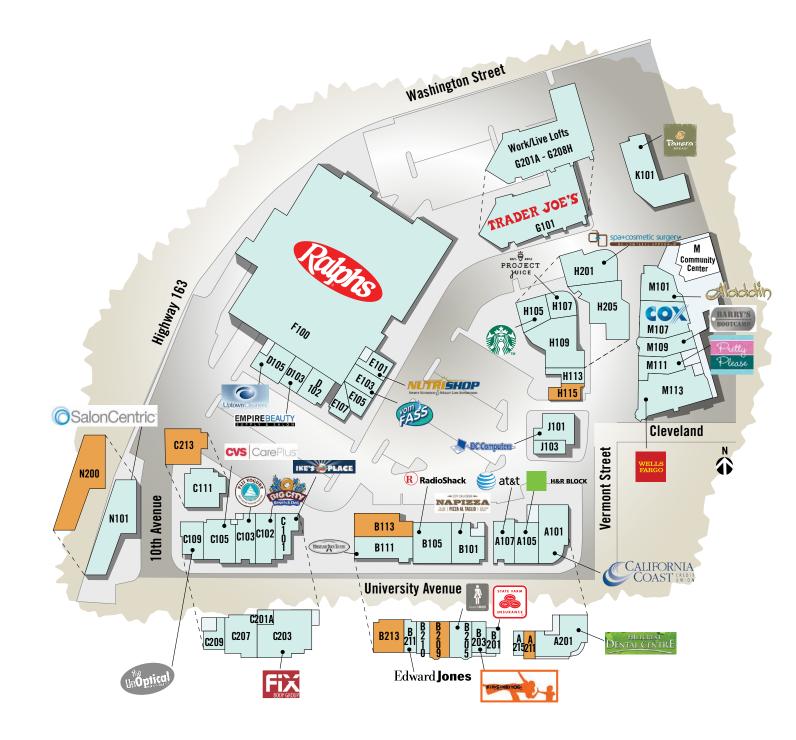

### SITE SUMMARY

| A101 | CALIFORNIA COAST CREDIT UNION |
|------|-------------------------------|
| A105 | H&R BLOCK                     |
| A107 | AT&T WIRELESS                 |
| A201 | HILLCREST DENTAL CENTRE       |
| A215 | GRACE THREADING               |
| B101 | NAPIZZA                       |
| B105 | RADIO SHACK                   |
| B11  | WHISTLING DUCK TAVERN         |
| B113 | BO'S SEAFOOD MARKET AND GRILL |
| B201 | STATE FARM INSURANCE          |
| B203 | IF I WAS A BIRD YOGA          |
| B205 | LUNCHBOX (A WAXING SALON)     |
| B210 | CHILTONIC                     |
| B211 | EDWARD JONES                  |
| C101 | IKE'S PLACE                   |
| C102 | BIG CITY BAGEL                |
| C103 | FIJI YOGURT                   |
| C105 | CAREPLUS CVS                  |
| C109 | THE UNOPTICAL                 |
| C203 | FIX BODY GROUP                |
| C207 | GTR GLOBAL MEETINGS & EVENTS  |
| C209 | THE UNOPTICAL                 |
| D103 | EMPIRE BEAUTY SUPPLY          |
| D105 | UPTOWN CLEANERS               |
| E101 | NUTRISHOP                     |
| E103 | VOM FASS                      |
| E105 | CAREPLUS CVS                  |
| E107 | HAIRCUT BOULEVARD             |
|      |                               |

| RALPHS                      |
|-----------------------------|
| TRADER JOE'S                |
| STARBUCKS                   |
| PROJECT JUICE               |
| BODY SPIRIT (THE KNOT SHOP) |
| HOLY SMOKE                  |
| AGELESS AND BEAUTIFUL       |
| COREPOWER YOGA              |
| DC COMPUTERS                |
| RAINBOW FLOWERS             |
| PANERA BREAD                |
| ALADDIN CAFE                |
| COX COMMUNICATIONS          |
| BARRY'S BOOTCAMP            |
| PRETTY PLEASE               |
| WELLS FARGO                 |
| SALONCENTRIC                |
|                             |

#### AVAILABILITY

| A211 | 615 SF AVAILABLE         |
|------|--------------------------|
| B113 | 1,661 SF AVAILABLE       |
| B209 | 850 - 1,430 SF AVAILABLE |
| B213 | 1,814 SF AVAILABLE       |
| C213 | 2,012 SF AVAILABLE       |
| H115 | 711 SF AVAILABLE         |
| N200 | 3,575 SF AVAILABLE       |
|      |                          |