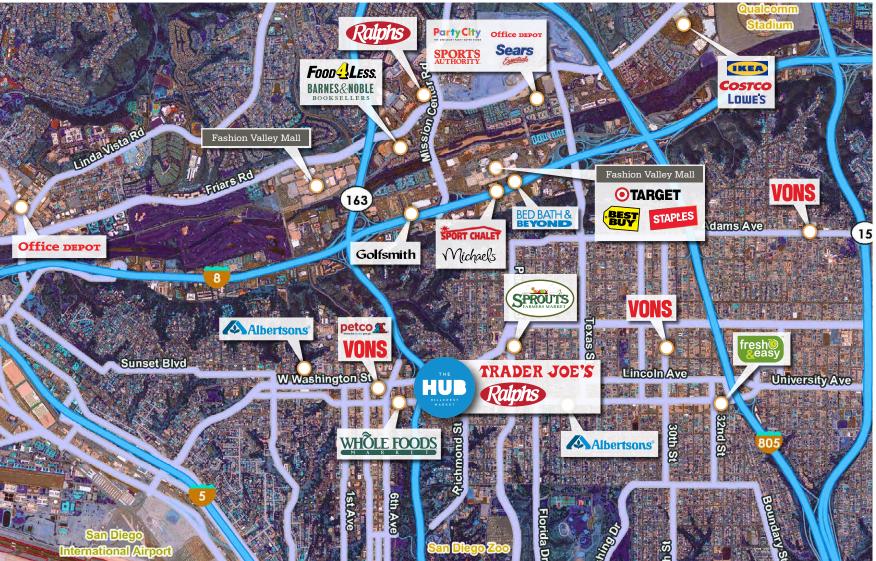

#### SITE LOCATION MAP

1030 UNIVERSITY AVE | SAN DIEGO, CA

Every city needs that place – a neighborhood centerpiece where people can tend to life's necessities and indulge in life's niceties.

Welcome to **The Hub | Hillcrest Market**, where an offbeat collection of shops, boutiques and restaurants provides a refreshing alternative to the status quo.

### SITE SUMMARY

| A101 | CALIFORNIA COAST CREDIT UNION |
|------|-------------------------------|
| A105 | H&R BLOCK                     |
| A107 | AT&T WIRELESS                 |
| A201 | HILLCREST DENTAL CENTRE       |
| A215 | GRACE THREADING               |
| B101 | NAPIZZA                       |
| B105 | RADIO SHACK                   |
| B11  | WHISTLING DUCK TAVERN         |
| B113 | BO'S SEAFOOD MARKET AND GRILL |
| B201 | STATE FARM INSURANCE          |
| B203 | IF I WAS A BIRD YOGA          |
| B205 | LUNCHBOX (A WAXING SALON)     |
| B210 | CHILTONIC                     |
| B211 | EDWARD JONES                  |
| C101 | IKE'S PLACE                   |
| C102 | BIG CITY BAGEL                |
| C103 | FIJI YOGURT                   |
| C105 | CAREPLUS CVS                  |
| C109 | THE UNOPTICAL                 |
| C203 | FIX BODY GROUP                |
| C207 | GTR GLOBAL MEETINGS & EVENTS  |
| C209 | THE UNOPTICAL                 |
| D103 | EMPIRE BEAUTY SUPPLY          |
| D105 | UPTOWN CLEANERS               |
| E101 | NUTRISHOP                     |
| E103 | VOM FASS                      |
| E105 | CAREPLUS CVS                  |
| E107 | HAIRCUT BOULEVARD             |
|      |                               |

| RALPHS                      |
|-----------------------------|
| TRADER JOE'S                |
| STARBUCKS                   |
| PROJECT JUICE               |
| BODY SPIRIT (THE KNOT SHOP) |
| HOLY SMOKE                  |
| AGELESS AND BEAUTIFUL       |
| COREPOWER YOGA              |
| DC COMPUTERS                |
| RAINBOW FLOWERS             |
| PANERA BREAD                |
| ALADDIN CAFE                |
| COX COMMUNICATIONS          |
| BARRY'S BOOTCAMP            |
| PRETTY PLEASE               |
| WELLS FARGO                 |
| SALONCENTRIC                |
|                             |

#### AVAILABILITY

| A211 | 615 SF AVAILABLE         |
|------|--------------------------|
| B113 | 1,661 SF AVAILABLE       |
| B209 | 850 - 1,430 SF AVAILABLE |
| B213 | 1,814 SF AVAILABLE       |
| C213 | 2,012 SF AVAILABLE       |
| H115 | 711 SF AVAILABLE         |
| N200 | 3,575 SF AVAILABLE       |
|      |                          |