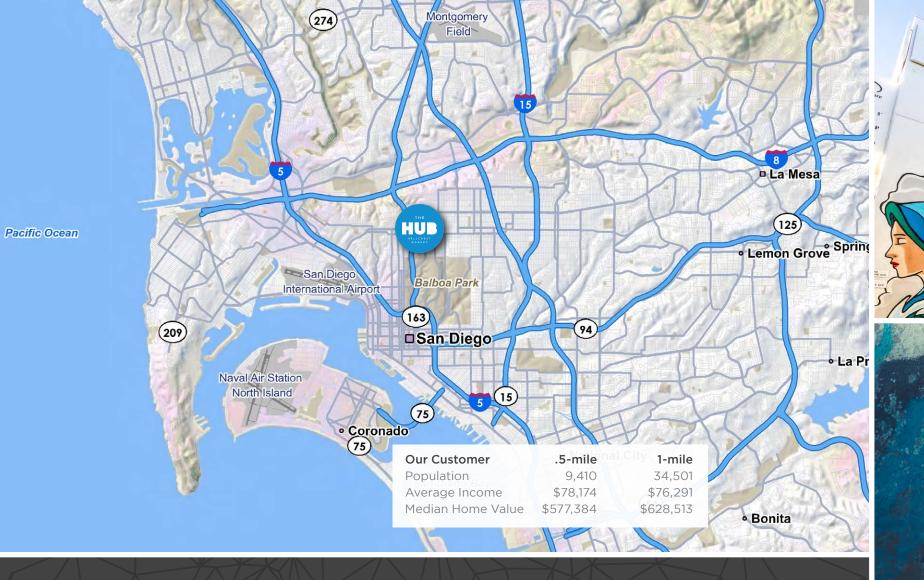

#### SITE LOCATION MAP

1030 UNIVERSITY AVE | SAN DIEGO, CA

Every city needs that place – a neighborhood centerpiece where people can tend to life's necessities and indulge in life's niceties.

Welcome to **The Hub | Hillcrest Market**, where an offbeat collection of shops, boutiques and restaurants provides a refreshing alternative to the status quo.

The Hub | Hillcrest Market serves the dynamic urban Uptown and Hillcrest neighborhoods of San Diego, in one of the most densely populated neighborhoods in the city.

Having undergone a \$3 million renovation in 2014, The Hub | Hillcrest Market is enhancing its position as the neighborhood centerpiece, where wanderlust, community and convenience meet. Updated façades, new public art, fresh retail and restaurant concepts in an open air market environment make every day feel like a festival for the senses.

Annual Center Grocer Sales (approx.)

\$76,291

Average Household Income

\$628,513

Median Home Value

Local. Unexpected. Refreshing.

The Hub | Hillcrest Market represents some of the final work by the late Graham Downes, a notable local architect who was killed in 2013. He began work on the Hillcrest project in late 2012.