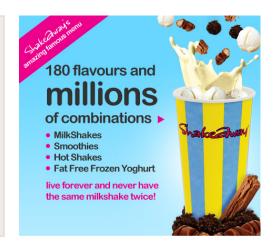

With over 180 flavors and millions of possible combinations, every MilkShake is made to order for fascinated ShakeAway Fans to watch. Ferrero Rocher & Daim Bar..., real fruit such as Banana and Passion Fruit... Posh Shakes such as Lindt truffles and English cream tea, the millionaire made with real 23 carat edible gold, and our fizzy Pop Shakes made with real Coca Cola, Red Bull and more... www.shakeaway.com