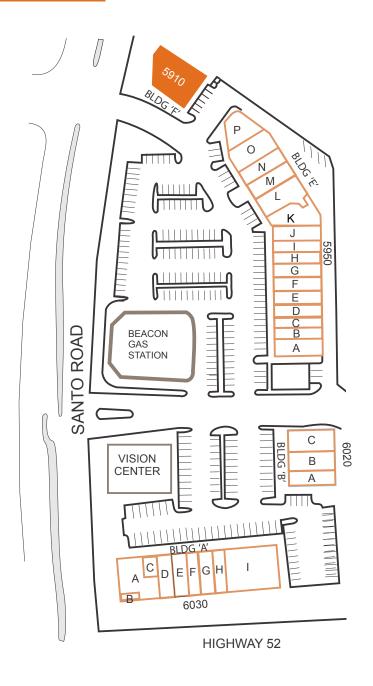

#### SITE PLAN

5910 Vacant 6020-C Images Hair Design 6020-B Subway 5950-P Dairy Queen 5950-O Dinner Studio 6020-A Coffee Couture 5950-L-N Farmer's Market 6030-A Pet Hospital 5950-K Island Style Cafe 6030-C Oriental Medicine 5950-J Klassic Cleaners 6030-D Chiropractor 5950-I Coldwell Banking 6030-E Dr. Christian Dentist 5950-H TCL Nails 6030-F Dirty Paws Pet Wash 6030-G George's Fish Bucket 5950-G Eda-Mami Restaurant 5950-F Mexican Restaurant 6030-H State Farm Insurance

5950-D Adjust Physical Therapy

5950-A-C Andiamo Italian Restaurant

### Michael Spilky

Mike.Spilky@LocationMattersInc.com CA LIC #01469032 PH 858-792-5521 x101 FX 858-876-1822

6030-I US Post Office

**SPACE PLAN** / 3,625 SF