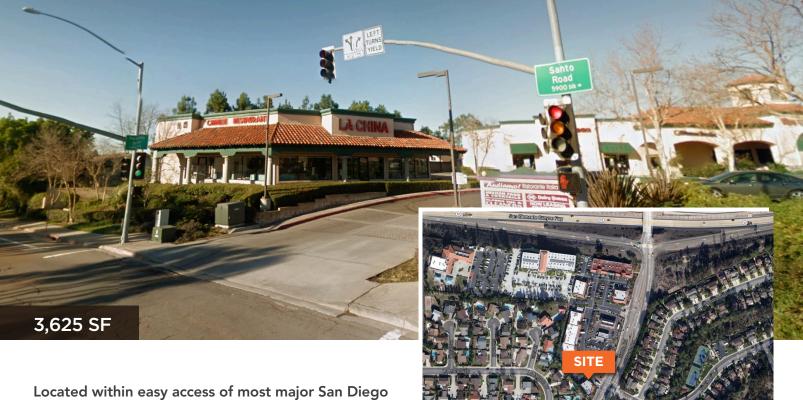

freeways, Tierrasanta Gateway Shopping Center is a beautifully designed community retail center. The center includes 42,160sf of retail space complimented by the Tierrasanta Vision Center and Beacon Ultramar Gas Station and Car Wash. A 60,000sf office

building is located on the adjacent parcel, along with a church and pre-school. The site is situated at the main freeway artery (Hwy 52) for residents coming or leaving Tierrasanta and is well-parked with over 450 total spaces. Traffic count is 70,400 cars on Hwy 52 and 17,200 on Santa Rd.

### Michael Spilky

Mike.Spilky@LocationMattersInc.com CA LIC #01469032 PH 858-792-5521 x101 FX 858-876-1822

6030-I US Post Office

**SPACE PLAN** / 3,625 SF