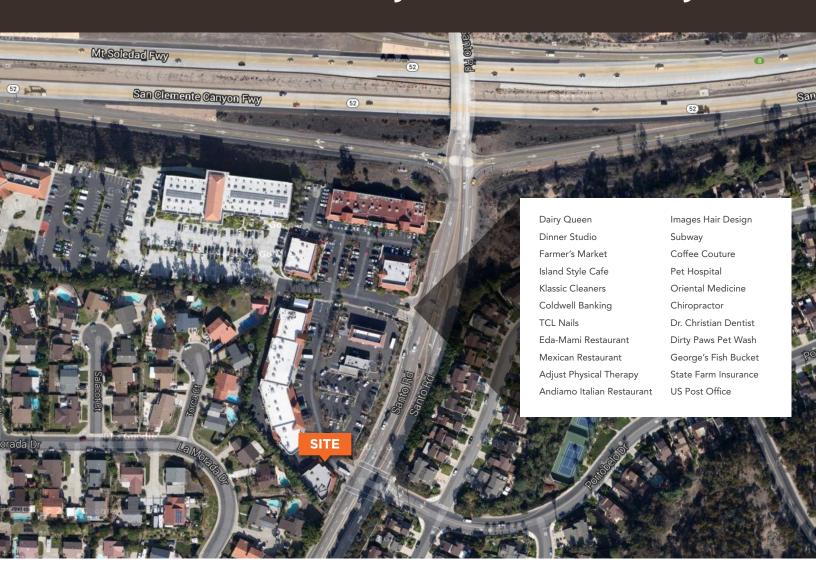

#### SITE PLAN

5910 Vacant 6020-C Images Hair Design 6020-B Subway 5950-P Dairy Queen 5950-O Dinner Studio 6020-A Coffee Couture 5950-L-N Farmer's Market 6030-A Pet Hospital 5950-K Island Style Cafe 6030-C Oriental Medicine 5950-J Klassic Cleaners 6030-D Chiropractor 5950-I Coldwell Banking 6030-E Dr. Christian Dentist 5950-H TCL Nails 6030-F Dirty Paws Pet Wash 6030-G George's Fish Bucket 5950-G Eda-Mami Restaurant 5950-F Mexican Restaurant 6030-H State Farm Insurance

5950-D Adjust Physical Therapy

5950-A-C Andiamo Italian Restaurant